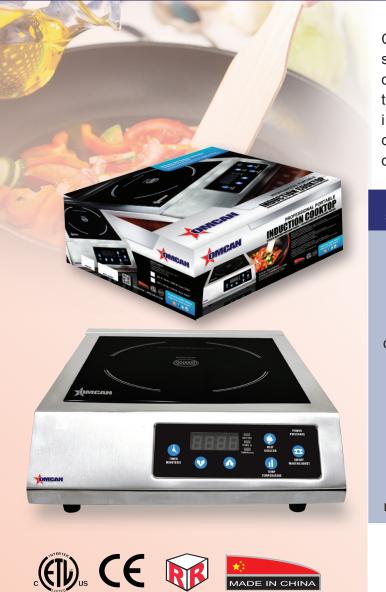

## COUNTERTOP INDUCTION COOKERS Item: 24429 / 24221 Model: CE-CN-1800 / CE-CN-3200

Countertop induction cookers are constructed of stainless steel. Each unit is equipped with a LED digital display and controls for easy and accurate temperature adjustments and timer settings. These induction cookers are energy efficient; all heat is contained and transferred directly to cookware placed on the unit.

| TECHNICAL<br>SPECIFICATION | 1800 Watts                                          | 3200 Watts                         |
|----------------------------|-----------------------------------------------------|------------------------------------|
| ITEM NUMBER                | 24429                                               | 24221                              |
| MODEL                      | CE-CN-1800                                          | CE-CN-3200                         |
| TEMPERATURE<br>RANGE       | 66°C - 232°C /<br>150°F - 450°F                     | 66°C - 232°C /<br>150°F - 450°F    |
| COOKING SURFACE            | 10.75" x 10.75"                                     | 10.75" x 10.75"                    |
| POWER                      | 1800 W                                              | 3200 W                             |
| ELECTRICAL                 | 120V / 60                                           | 240V / 60                          |
| LOAD CAPACITY              | 44 lbs.                                             | 44 lbs.                            |
| WEIGHT                     | 12 lbs.                                             | 12 lbs.                            |
| DIMENSIONS (DWH)           | 16.5" x 13" x 4"                                    | 16.5" x 13" x 4"                   |
|                            | NEMA<br>5 - 20<br>125 VAC / 20 AMP<br>(Item: 24429) | NEMA<br>6 - 20<br>250 VAC / 20 AMP |